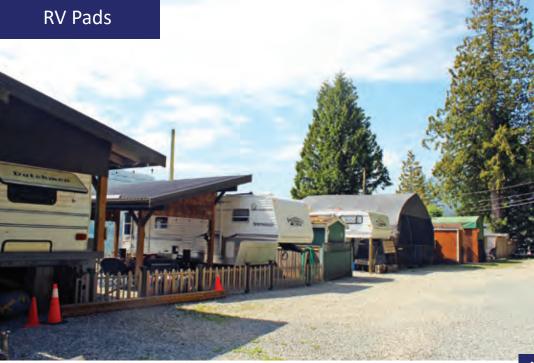

#### **OPPORTUNITY**

Iconic Properties Group is pleased to showcase the opportunity to acquire this RV Park & Waterfront Resort at 44562 Lougheed Highway, Mission, BC. The park has 45 RV pads and 6 rental cabins, many of which have a private dock overlooking Harrison Bay. This park generates income from Vancouver families escaping from the city and tourists exploring BC. The property is also home to the Harrison Bay Store and a Canada Post.

#### **PROPERTY DETAILS**

| CIVIC ADDRESS | 44562 Lougheed Hwy,<br>Mission, BC | ZONING              | R-3         |
|---------------|------------------------------------|---------------------|-------------|
| PID           | 008-481-121                        | PROPERTY TAX (2021) | \$9,771.73  |
| LAND SIZE     | 1.6 acres                          | RV PADS             | 45          |
| YEAR BUILT    | 1959                               | RENTAL CABINS       | 6           |
| NEIGHBORHOOD  | Lake Errock                        | ASSESSMENT (2022)   | \$2,811,100 |