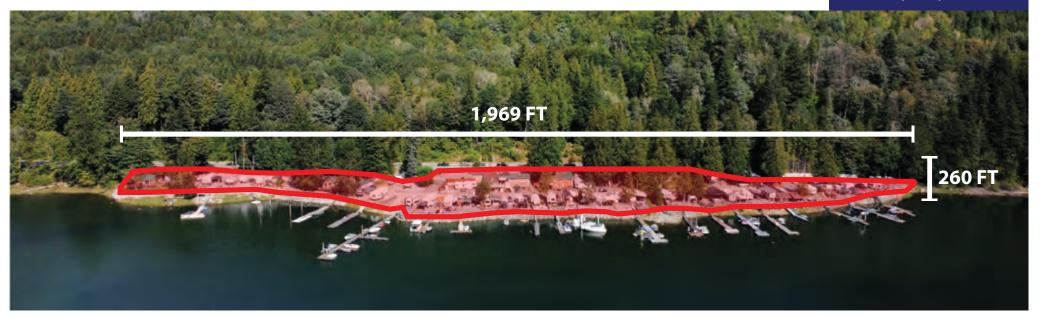

#### **PROPERTY DETAILS**

| CIVIC ADDRESS | 44562 Lougheed Hwy,<br>Mission, BC | ZONING              | R-3         |
|---------------|------------------------------------|---------------------|-------------|
| PID           | 008-481-121                        | PROPERTY TAX (2021) | \$9,771.73  |
| LAND SIZE     | 1.6 acres                          | RV PADS             | 45          |
| YEAR BUILT    | 1959                               | RENTAL CABINS       | 6           |
| NEIGHBORHOOD  | Lake Errock                        | ASSESSMENT (2022)   | \$2,811,100 |

Property Line