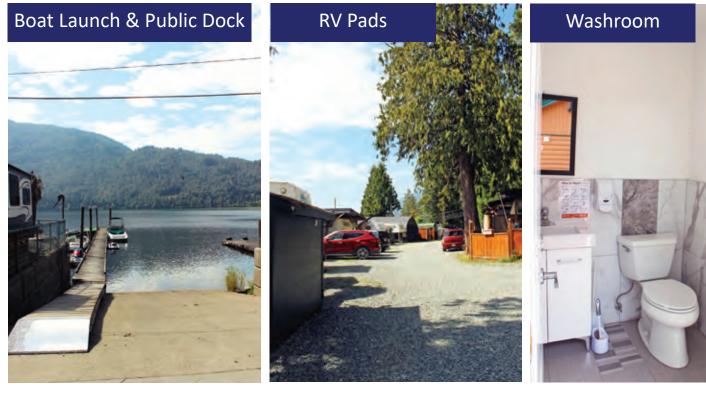

#### **OPPORTUNITY**

Iconic Properties Group is pleased to showcase the opportunity to acquire this RV Park & Waterfront Resort at 44562 Lougheed Highway, Mission, BC. The park has 45 RV pads and 6 rental cabins, many of which have a private dock overlooking Harrison Bay. This park generates income from Vancouver families escaping from the city and tourists exploring BC. The property is also home to the Harrison Bay Store and a Canada Post.

#### **PROPERTY DETAILS**

| CIVIC ADDRESS | 44562 Lougheed Hwy,<br>Mission, BC | ZONING              | R-3         |
|---------------|------------------------------------|---------------------|-------------|
| PID           | 008-481-121                        | PROPERTY TAX (2021) | \$9,771.73  |
| LAND SIZE     | 1.6 acres                          | RV PADS             | 45          |
| YEAR BUILT    | 1959                               | RENTAL CABINS       | 6           |
| NEIGHBORHOOD  | Lake Errock                        | ASSESSMENT (2022)   | \$2,811,100 |