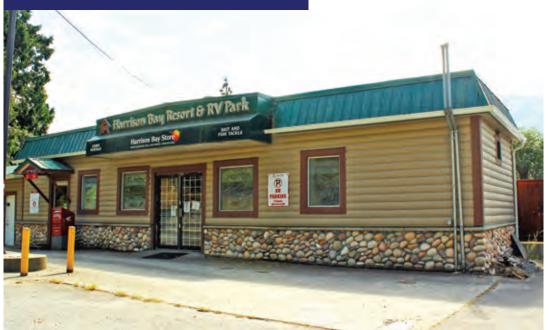

| 1959                               | RENTAL CABINS       | 6           |
| NEIGHBORHOOD  | Lake Errock                        | ASSESSMENT (2022)   | \$2,811,100 |

Property Line



#### LOCATION

This rarely available business with property is located in the bay of the Harrison River, just a 20 minute drive North West of the famous Harrison Hot Springs. The city of Chilliwack can be reached in just 30 minutes, providing all the daily necessities.

Stunning views paired with the calm water of Harrison Bay make this the ideal location for camping and tourist activities, a perfect, hassle-free investment opportunity.

#### 2 Save-On-Foods



Chilliwack General Hospital

Harrison Hot Springs



Chilliwack Train Station



Real Canadian Super Store



#### Harrison Bay Store & Canada Post



Back of Harrison Bay Store, Looking East







#### 44562 LOUGHEED HIGHWAY, MISSION, BC







#### 44562 LOUGHEED HIGHWAY, MISSION, BC



#### Khash Raeisi\*

Founder P: 778-987-7029 E: Khash@iciconic.com

#### Randy Zhao\*

Co-Founder P: 778-251-1001 E: Randy@iciconic.com

#### Sunny Bansal\*

Partner P: 778-840-2661 E: Sunny@iciconic.com

#### Sukhman Virk

Associate P: 604-649-5482 E: Sukhman@iciconic.com

#### Office

P: 778-819-2776E: Contact@iciconic.comW: www.iciconic.com

# IPG ICONIC PROPERTIES GROUP

#### **Downtown Vancouver Office**

#501 - 889 W Pender Street Vancouver, BC V6C 3B2

#### South Vancouver Office 7235 Fraser Street Vancouver, BC V5X 1R7

\*Personal Real Estate Corporation

#### NOTHING BUT ICONIC

Copyright © 2022 Iconic Properties Group by REMAX Commercial Ad