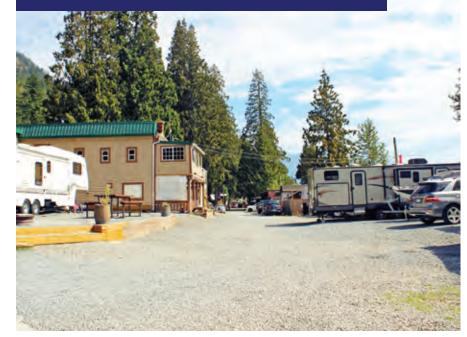

#### **OPPORTUNITY**

Iconic Properties Group is pleased to showcase the opportunity to acquire this RV Park & Waterfront Resort at 44562 Lougheed Highway, Mission, BC. The park has 45 RV pads and 6 rental cabins, many of which have a private dock overlooking Harrison Bay. This park generates income from Vancouver families escaping from the city and tourists exploring BC. The property is also home to the Harrison Bay Store and a Canada Post.

#### **PROPERTY DETAILS**

| CIVIC ADDRESS | 44562 Lougheed Hwy,<br>Mission, BC | ZONING              | R-3         |
|---------------|------------------------------------|---------------------|-------------|
| PID           | 008-481-121                        | PROPERTY TAX (2021) | \$9,771.73  |
| LAND SIZE     | 1.6 acres                          | RV PADS             | 45          |
| YEAR BUILT    | 1959                               | RENTAL CABINS       | 6           |
| NEIGHBORHOOD  | Lake Errock                        | ASSESSMENT (2022)   | \$2,811,100 |