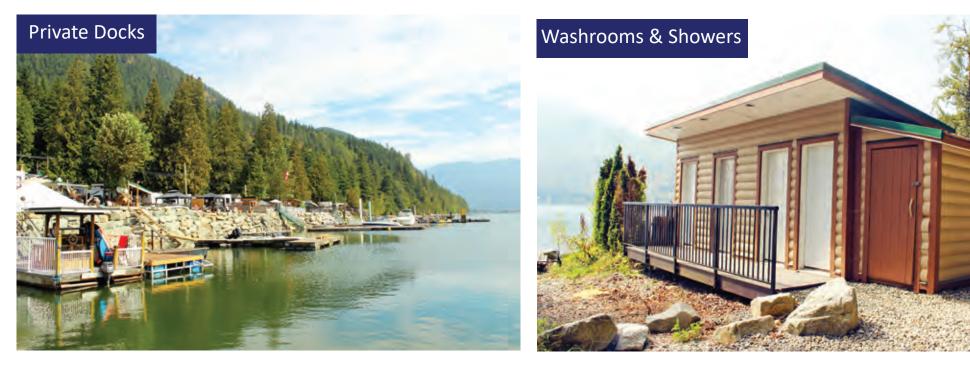

#### **OPPORTUNITY**

Iconic Properties Group is pleased to showcase the opportunity to acquire this RV Park & Waterfront Resort at 44562 Lougheed Highway, Mission, BC. The park has 45 RV pads and 6 rental cabins, many of which have a private dock overlooking Harrison Bay. This park generates income from Vancouver families escaping from the city and tourists exploring BC. The property is also home to the Harrison Bay Store and a Canada Post.

#### **PROPERTY DETAILS**

| CIVIC ADDRESS | 44562 Lougheed Hwy,<br>Mission, BC | ZONING              | R-3         |
|---------------|------------------------------------|---------------------|-------------|
| PID           | 008-481-121                        | PROPERTY TAX (2021) | \$9,771.73  |
| LAND SIZE     | 1.6 acres                          | RV PADS             | 45          |
| YEAR BUILT    | 1959                               | RENTAL CABINS       | 6           |
| NEIGHBORHOOD  | Lake Errock                        | ASSESSMENT (2022)   | \$2,811,100 |