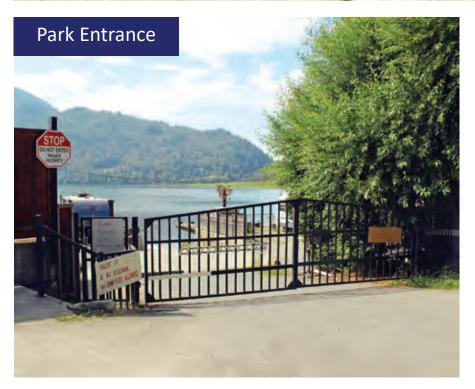

#### **OPPORTUNITY**

Iconic Properties Group is pleased to showcase the opportunity to acquire this RV Park & Waterfront Resort at 44562 Lougheed Highway, Mission, BC. The park has 45 RV pads and 6 rental cabins, many of which have a private dock overlooking Harrison Bay. This park generates income from Vancouver families escaping from the city and tourists exploring BC. The property is also home to the Harrison Bay Store and a Canada Post.

Stunning views paired with the calm water of Harrison Bay make this the ideal location for camping and tourist activities, a perfect, hassle-free investment opportunity.