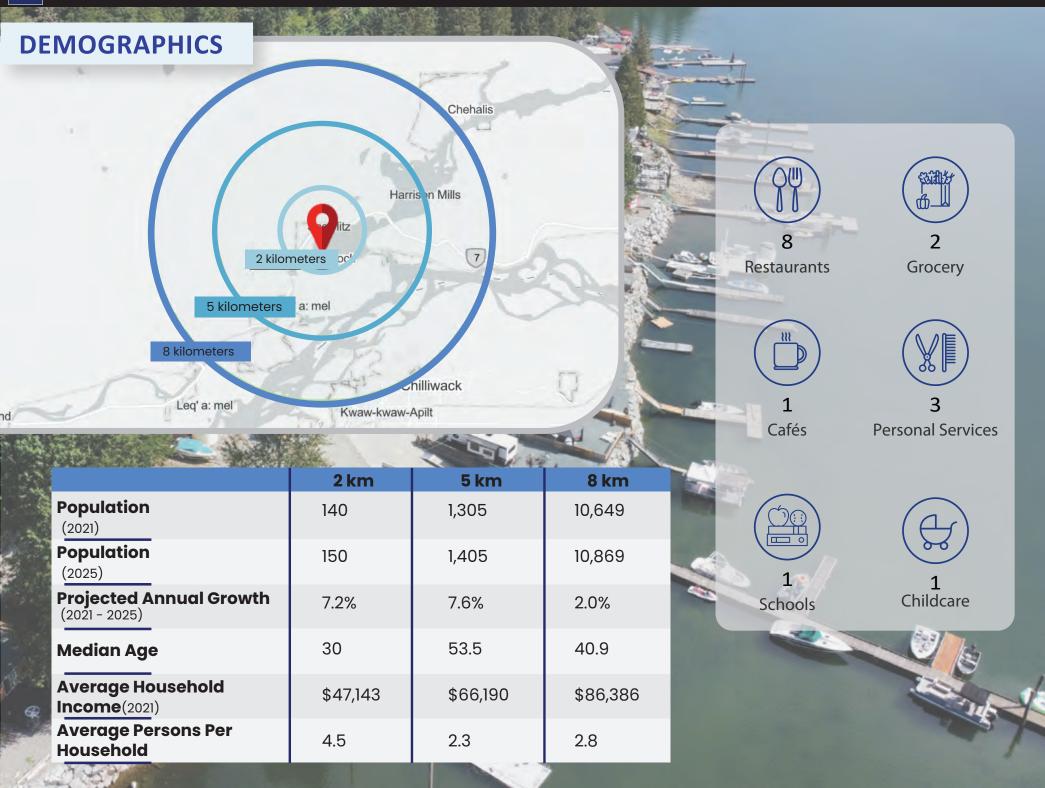

#### LOCATION

This rarely available business with property is located in the bay of the Harrison River, just a 20 minute drive North West of the famous Harrison Hot Springs. The city of Chilliwack can be reached in just 30 minutes, providing all the daily necessities.

Stunning views paired with the calm water of Harrison Bay make this the ideal location for camping and tourist activities, a perfect, hassle-free investment opportunity.