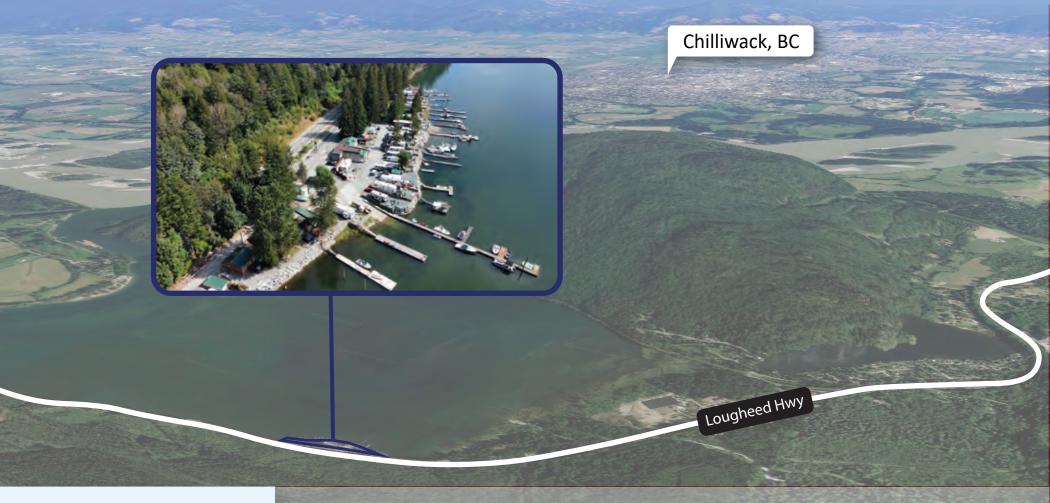

#### LOCATION

This rarely available business with property is located in the bay of the Harrison River, just a 20 minute drive North West of the famous Harrison Hot Springs. The city of Chilliwack can be reached in just 30 minutes, providing all the daily necessities.

Stunning views paired with the calm water of Harrison Bay make this the ideal location for camping and tourist activities, a perfect, hassle-free investment opportunity.