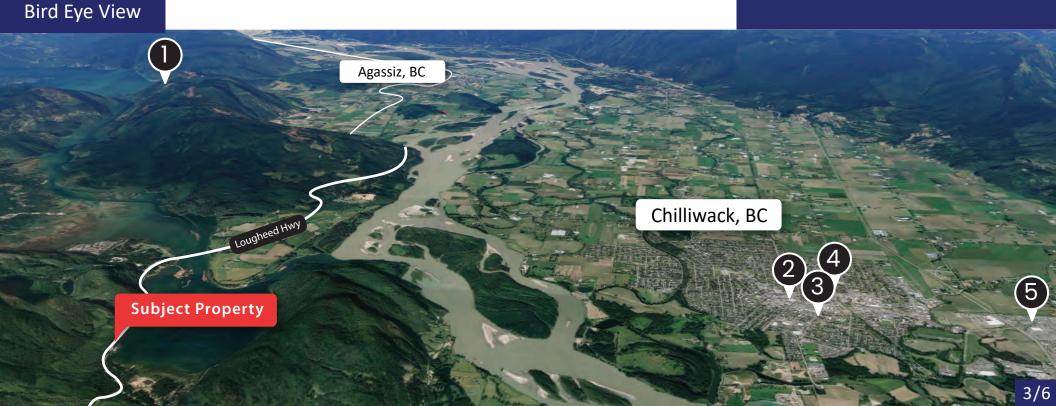

#### LOCATION

This rarely available business with property is located in the bay of the Harrison River, just a 20 minute drive North West of the famous Harrison Hot Springs. The city of Chilliwack can be reached in just 30 minutes, providing all the daily necessities.

#### 2 Save-On-Foods

Chilliwack General Hospital

Harrison Hot Springs

Chilliwack Train Station

Real Canadian Super Store